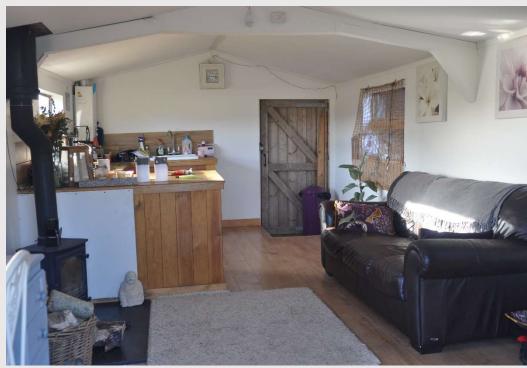

## **The Property**

Four Stables (Two 12' x 12' and Two 12' x 10)

Brand New 40m x 20m sandschool with a Flexiride surface which never freezes

Wash Down Bay / Hay Barn / Tack Room

Day Room with Woodburner, Boiler for Hot Water and a WC