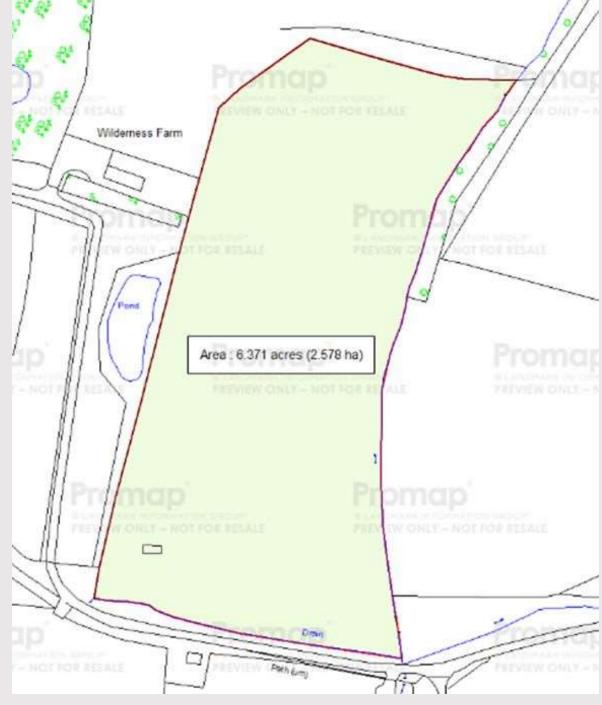

In all, c. 6.5 acres of grazing which has been newly fenced and has water connected

Good hacking directly from the property

Please ask the Agent for more information.

rightmove (A)

MONEY LAUNDERING REGULATIONS 2003 intending purchasers will be asked to produce identification and proof of financial status when an offer is received. We would ask for your co-operation in order that there will be no delay in agreeing the sale.