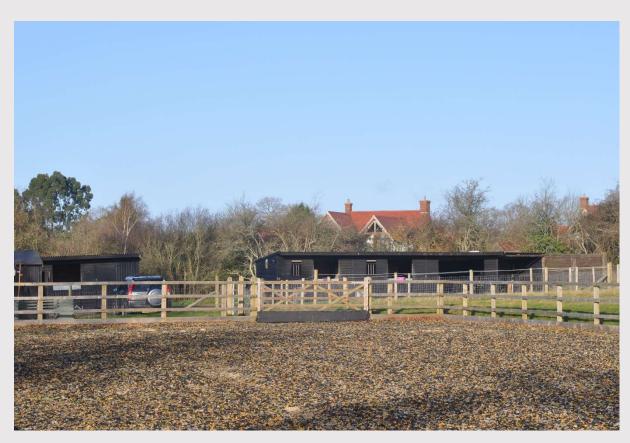

## Recadera Stud, Broadwater Lane, Copsale, West Sussex, RH13 6QW

The opportunity to acquire an equestrian set up with stabling, a brand-new sandschool, 6.5 acres and access to good hacking.

## **The Property**

Four Stables (Two 12' x 12' and Two 12' x 10)

Brand New 40m x 20m sandschool with a Flexiride surface which never freezes

Wash Down Bay / Hay Barn / Tack Room

Day Room with Woodburner, Boiler for Hot Water and a WC