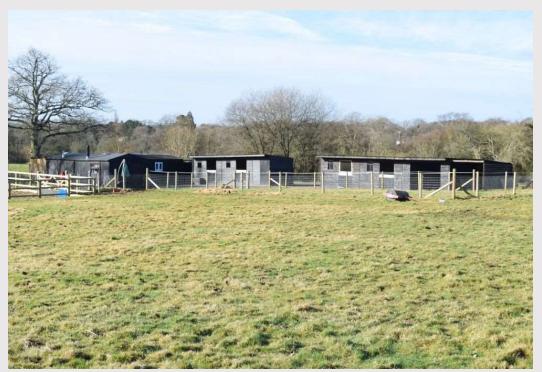

## **The Property**

Four Stables (Two 12' x 12' and Two 12' x 10)

Brand New 40m x 20m sandschool with a Flexiride surface which never freezes

Wash Down Bay / Hay Barn / Tack Room

Day Room with Woodburner, Boiler for Hot Water and a WC