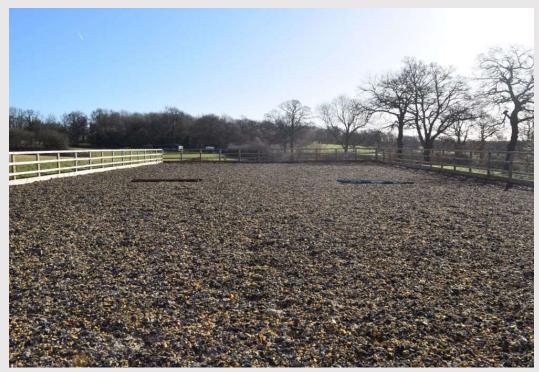

## **The Property**

Four Stables (Two 12' x 12' and Two 12' x 10)

Brand New 40m x 20m sandschool with a Flexiride surface which never freezes

Wash Down Bay / Hay Barn / Tack Room

Day Room with Woodburner, Boiler for Hot Water and a WC