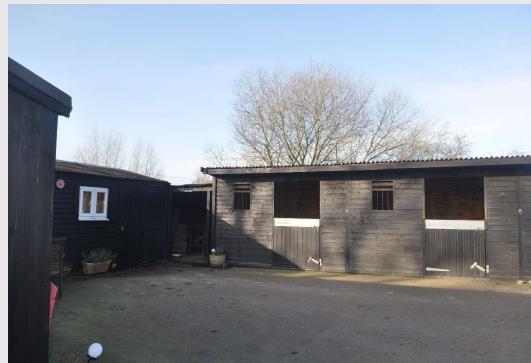

## **The Property**

Four Stables (Two 12' x 12' and Two 12' x 10)

Brand New 40m x 20m sandschool with a Flexiride surface which never freezes

Wash Down Bay / Hay Barn / Tack Room

Day Room with Woodburner, Boiler for Hot Water and a WC