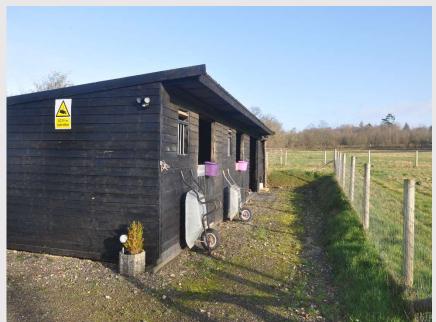

## **The Property**

Four Stables (Two 12' x 12' and Two 12' x 10)

Brand New 40m x 20m sandschool with a Flexiride surface which never freezes

Wash Down Bay / Hay Barn / Tack Room

Day Room with Woodburner, Boiler for Hot Water and a WC